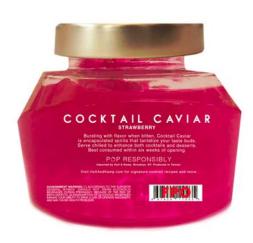

Other

Actual Dimensions: 2.21 inches W X 4 inches H

LID TOP

Image Type:

Back

Actual Dimensions: 2.76 inches W X 4 inches H

3 of 4 6/15/2015 3:04 PM

BACK LABEL