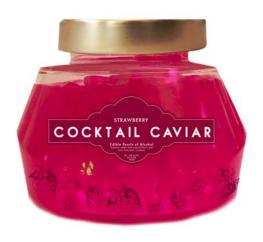

AFFIX COMPLETE SET OF LABELS BELOW

Image Type:

Brand (front)

**VODKA SPECIALTIES** 

Actual Dimensions: 2.76 inches W X 4 inches H

FRONT LABEL

Image Type:

2 of 4 6/15/2015 3:04 PM