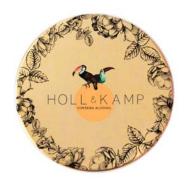

Other

Actual Dimensions: 2.21 inches W X 4 inches H

LID TOP

Image Type:

Back

Actual Dimensions: 2.76 inches W X 4 inches H

3 of 4 6/15/2015 3:04 PM

BACK LABEL